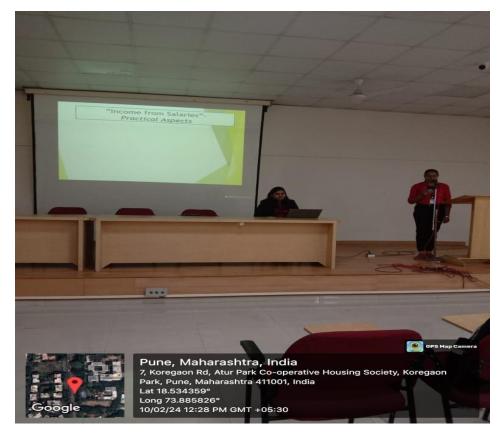

### **Activity Report**

Title :Guest Lecture by CA Richa Shahon Case studies on Taxation Date : Saturday 10<sup>th</sup> February 2024 Time:12noon to1.00pm Number of Student Participants:44 Venue:AV Room

Report:

Richa Shah started with her introduction and also gave a short speech on her Career Experience. She shared her experience about the kind of Salary structures, the organizations prepare. She asked few questions to the students from her PPT. Then she guided them how to restructure the Salary structure and how to calculate and then save the tax for individual employee. Students were very much interested to check that few of their salary could be saved in future. Then she motivated the students to get more tricks, so that they can get some more perks and session was concluded by her.